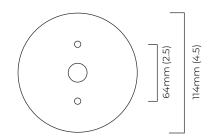

## ARTÉS 900 CEILING / WALL MOUNTED

Minimal in form yet decorative in material, the Artés collection has a strong presence through its premium materials. The LED light illuminates the translucent alabaster perfectly.

#### FINISH

bronze with satin brass details and honed alabaster ARTCW9BZHA

satin brass with honed alabaster ARTCW9SBHA

#### BULBS

integrated LED - dimmable - 24w - 2700k

#### WEIGHT

6kg (13.2lbs)

CERTIFICATION

# CE

also available in IP44 version, please contact sales@ctolighting.co.uk for more information



North America junction box cover



√

×

|               | Input Voltage | As Standard  | On Request   |
|---------------|---------------|--------------|--------------|
| otary dimmer) | 230           | $\checkmark$ |              |
|               | 230           |              | $\checkmark$ |
|               | 230           |              | $\checkmark$ |
| otary dimmer) | 120           | ✓            |              |

×

120

120

### mounting plate dimensions