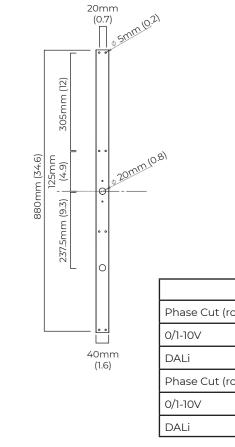

# CE

also available in IP44 version, please contact sales@ctolighting.co.uk for more information

North America junction box cover

√

×

|               | Input Voltage | As Standard  | On Request   |
|---------------|---------------|--------------|--------------|
| otary dimmer) | 230           | $\checkmark$ |              |
|               | 230           |              | $\checkmark$ |
|               | 230           |              | $\checkmark$ |
| otary dimmer) | 120           | ✓            |              |

×

120

120